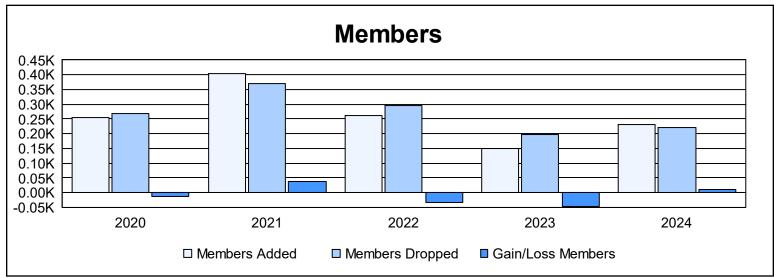

District B 7

As of June 2024 Cumulative

| Year      | New<br>Clubs | Dropped<br>Clubs | Gain/<br>Loss<br>Clubs | New<br>Members | Charter<br>Members | Reinstate<br>Members | Transfer<br>Members | Total<br>Member<br>Added | Total<br>Members<br>Dropped | Gain/<br>Loss<br>Members |
|-----------|--------------|------------------|------------------------|----------------|--------------------|----------------------|---------------------|--------------------------|-----------------------------|--------------------------|
| 2019-2020 | 1            | 2                | -1                     | 171            | 49                 | 15                   | 19                  | 254                      | 268                         | -14                      |
| 2020-2021 | 8            | 7                | 1                      | 208            | 169                | 18                   | 10                  | 405                      | 369                         | 36                       |
| 2021-2022 | 2            | 7                | -5                     | 197            | 50                 | 8                    | 8                   | 263                      | 295                         | -32                      |
| 2022-2023 | 0            | 1                | -1                     | 122            | 14                 | 10                   | 4                   | 150                      | 197                         | -47                      |
| 2023-2024 | 3            | 2                | 1                      | 136            | 76                 | 8                    | 11                  | 231                      | 222                         | 9                        |
| Average   | 3            | 4                | -1                     | 167            | 72                 | 12                   | 10                  | 261                      | 270                         | -10                      |