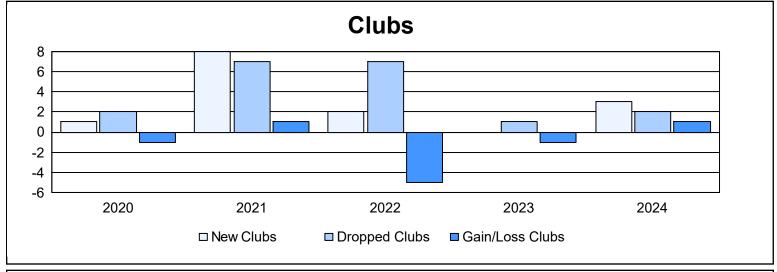

District B 7

As of June 2024 Cumulative

| Year      | New<br>Clubs | Dropped<br>Clubs | Gain/<br>Loss<br>Clubs | New<br>Members | Charter<br>Members | Reinstate<br>Members | Transfer<br>Members | Total<br>Member<br>Added | Total<br>Members<br>Dropped | Gain/<br>Loss<br>Members |
|-----------|--------------|------------------|------------------------|----------------|--------------------|----------------------|---------------------|--------------------------|-----------------------------|--------------------------|
| 2019-2020 | 1            | 2                | -1                     | 171            | 49                 | 15                   | 19                  | 254                      | 268                         | -14                      |
| 2020-2021 | 8            | 7                | 1                      | 208            | 169                | 18                   | 10                  | 405                      | 369                         | 36                       |
| 2021-2022 | 2            | 7                | -5                     | 197            | 50                 | 8                    | 8                   | 263                      | 295                         | -32                      |
| 2022-2023 | 0            | 1                | -1                     | 122            | 14                 | 10                   | 4                   | 150                      | 197                         | -47                      |
| 2023-2024 | 3            | 2                | 1                      | 136            | 76                 | 8                    | 11                  | 231                      | 222                         | 9                        |
| Average   | 3            | 4                | -1                     | 167            | 72                 | 12                   | 10                  | 261                      | 270                         | -10                      |